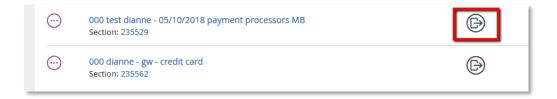

If participants have questions about withdrawals, please email the sponsoring AEA's professional learning office.

- 1. Click **Courses** in the tabs along the top of the screen.
- 2. Locate the My Courses channel.
- 3. Locate the course from which you wish to withdraw and click the withdraw icon.