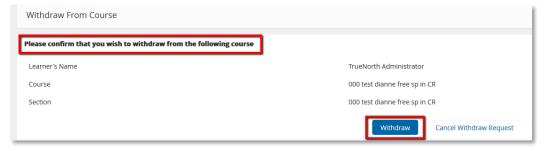

4. Click the Withdraw button to confirm.

5. You will receive confirmation that you have withdrawn from the section and if you are eligible for a refund, that it has been processed.